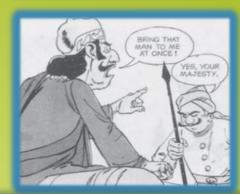

The king <u>commanded</u> the courtier to stop talking about the Hilsa fish.

The king said to the guard, "Bring that man to me at once!" The king ordered the guard to bring that man immediately.

The woman said to her husband, "Go to the tiger and tell him I am bringing the cow." The woman ordered her husband to go to the tiger and tell him that she was bringing the cow.