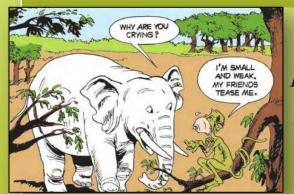

RS3. Rama requested Sushena to save him and further said that he was a great physician.

Reporting declarative sentences:

DS 1.The monkey said to the elephant, "I am small and weak .My friends tease me." RS1. The money told the elephant that he was small and weak <u>and that</u> his friends teased him.