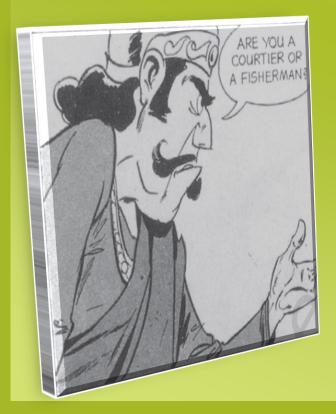

## The following examples will enable you to understand how :

The king said angrily, "Are you a courtier or a fisherman?"

The king angrily asked the courtier if /whether he was a courtier or a fisherman. A few more examples of reporting questions without using a 'wh' question word or 'yes' or 'no' questions: