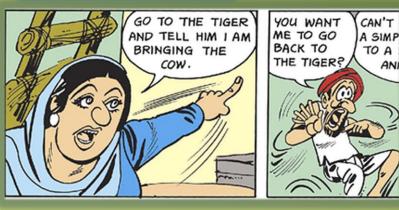

The king <u>commanded</u> the courtier to stop talking about the Hilsa fish.

The king said to the guard, "Bring that man to me at once!" The king ordered the guard to bring that man immediately.

The woman said to her husband, "Go to the tiger and tell him I am bringing the cow." The woman ordered her husband to go to the tiger and tell him that she was bringing the cow.