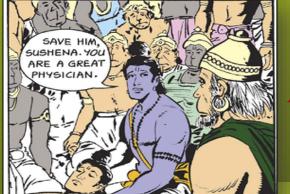

DS 2. The doctor said to Supandi, "This is a very strong antibiotic." RS 2. The doctor informed Supandi that the medicine was a very strong antibiotic.

DS3. Rama said to Sushena, "Save him Sushena. You are a great physician."

RS3. Rama requested Sushena to save him and further said that he was a great physician.

Reporting declarative sentences:

DS 1.The monkey said to the elephant, "I am small and weak .My friends tease me." RS1. The money told the elephant that he was small and weak <u>and that</u> his friends teased him.