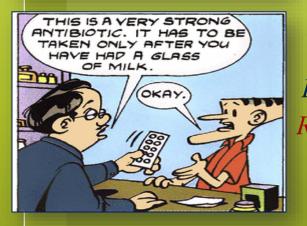

DS 2. The doctor said to Supandi, "This is a very strong antibiotic." RS 2. The doctor informed Supandi that the medicine was a very strong antibiotic.

DS3. Rama said to Sushena, "Save him Sushena. You are a great physician."