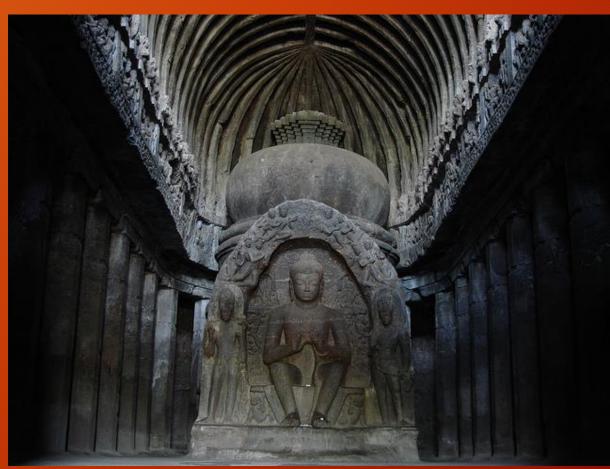

## 3. Cave Monasteries:

- Located near the western ghats
- Traders probably halted in cave monasteries
- Caves were hollowed out of hills for monks to live in
- > Some caves were made on orders of Kings and Queens