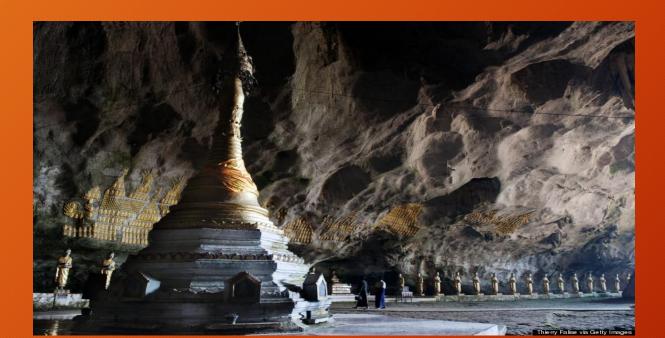

## 3. Cave Monasteries:

- Located near the western ghats
- Traders probably halted in cave monasteries
- Caves were hollowed out of hills for monks to live in
- > Some caves were made on orders of Kings and Queens