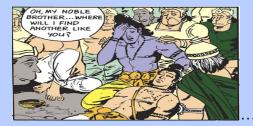

## Reported Speech , Module 2 of 3

1. Look at the comic strips given below and report the 'wh' questions:

a)

b)

c)

d)

2. Given below are three pairs of direct and reported speech sentences.

List the changes that have been made in the reported speech- verbs, pronouns, inversion and punctuation.