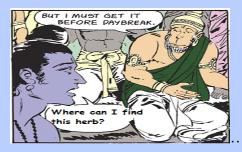

## Reported Speech , Module 2 of 3

1. Look at the comic strips given below and report the 'wh' questions:

a)

b)

c)

d)

2. Given below are three pairs of direct and reported speech sentences.

List the changes that have been made in the reported speech- verbs, pronouns, inversion and punctuation.