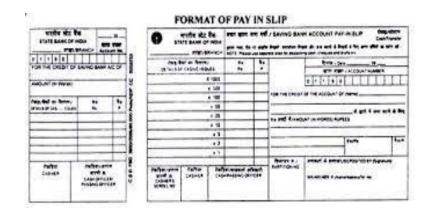

# Source Documents – Pay-in-Slip

It is used to deposit either cash or cheque of customer for collection of payment in our bank account. It is made available from bank and has two portions, namely pay-in slip and counterfoil. Pay-in Slip is retained by bank and counterfoil is returned to depositor as an acknowledgement by the cashier.