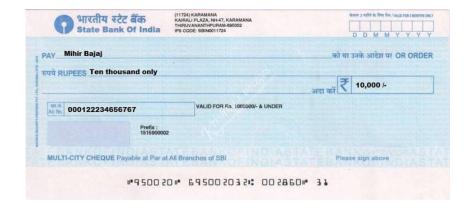

# Source Documents – Cheque

Bank supplies blank cheque forms to the account holders for withdrawing cash payment from their accounts or to pay to third parties. It should be dated and signed by the account holder.