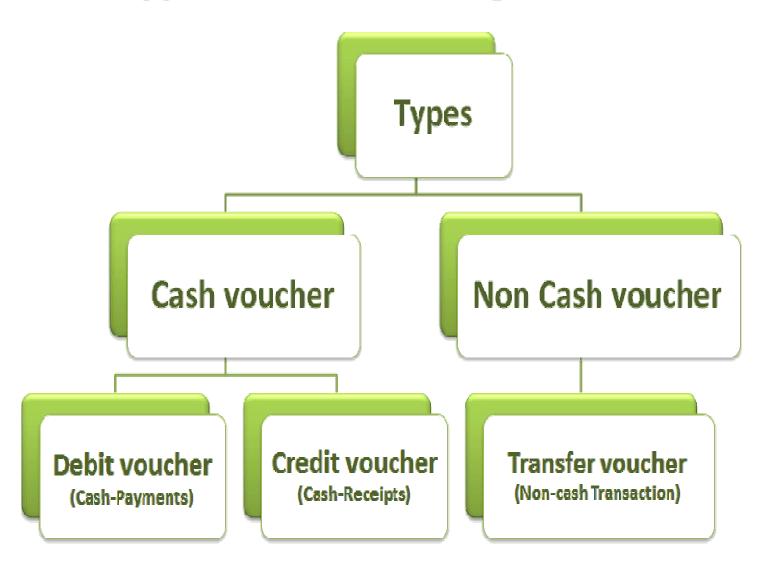

| (Signature)      |  |

## **Types of Accounting voucher**



# Specimen – Debit Voucher

#### DEBIT VOUCHER

| Reco     | M/s. Swaminathan Traders<br>Address: 12, Saras, New Delhi- 110 003 |                |
|----------|--------------------------------------------------------------------|----------------|
| Received | Voucher No: 1                                                      | Date: 5.1.2016 |
| ^*       |                                                                    | Amount (₹)     |
|          | Debit: Machinery A/c                                               | 20,000         |
|          | (Being the amount paid for 5                                       |                |
|          | machines purchased for cash                                        |                |
| Re       | Vide Cash Memo No. 5294)