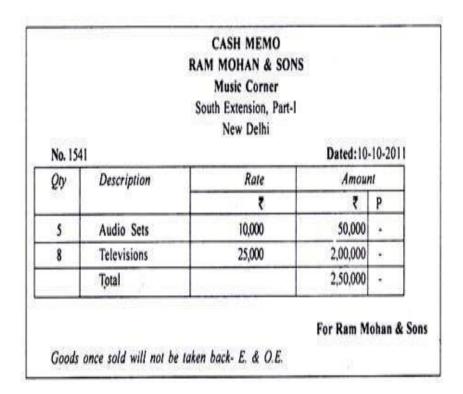

## Source Documents – Cash Memo

It is prepared while selling the goods for cash in two copies. Original copy is handed over to the customer and second copy is retained for business records.