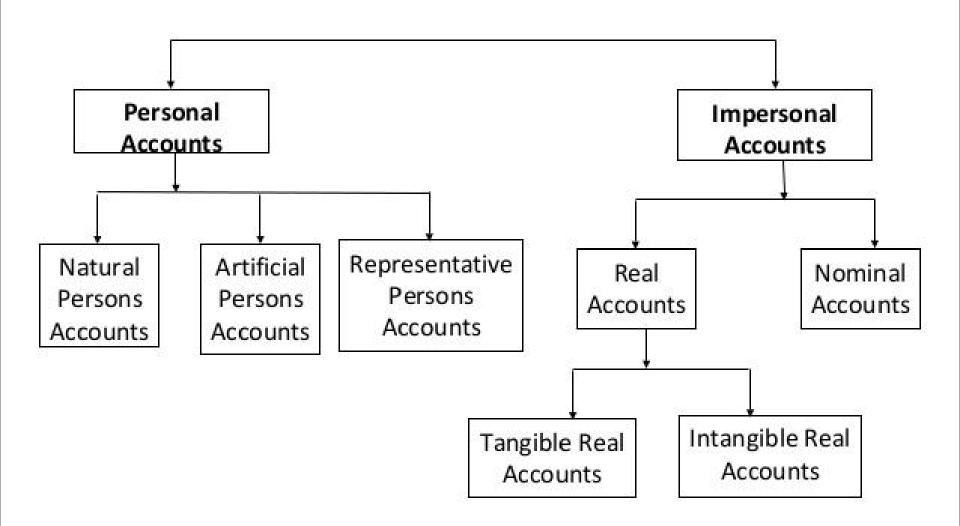

## परमाणु ऊर्जा शिक्षण संस्था

(परमाण् ऊर्जा विभाग का स्वायत्त निकाय, भारत सरकार)

#### ATOMIC ENERGY EDUCATION SOCIETY

(An autonomous body under Department of Atomic Energy, Govt. of India)

# XI - Accountancy Rule of Debit & Credit (Module 2 of 2)

# Classification of Accounts





#### **GOLDEN RULES OF ACCOUNTS**

# **ACCOUNTS**



DEBIT THE RECEIVER

DEBIT WHICH COMES IN

DEBIT ALL EXPENSES & LOSSES

CREDIT THE GIVER

CREDIT WHICH GOES OUT

CREDIT ALL INCOME & GAINS

### MODERN RULES OF ACCOUNTING

| NAME OF THE ACCOUNT | RULE FOR DEBIT | RULE FOR CREDIT |
|---------------------|----------------|-----------------|
| ASSET ACCOUNT       | INCREASE       | DECREASE        |
| EXEPNSE ACCOUNT     | INCREASE       | DECREASE        |
| CAPITAL ACCOUNT     | DECREASE       | INCREASE        |
| INCOME ACCOUNT      | DECREASE       | INCREASE        |
| LIABILITIES ACCOUNT | DECREASE       | INCREASE        |

# RULES OF DEBIT AND CREDIT