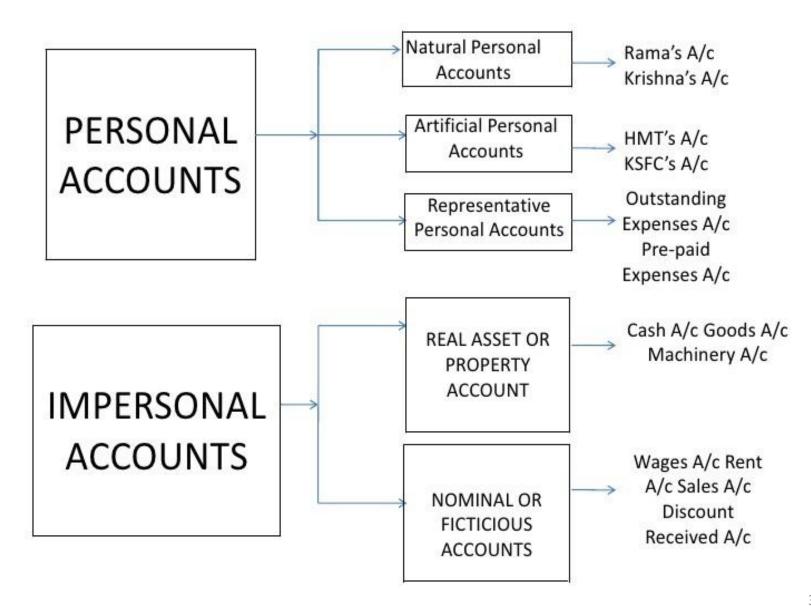

## परमाणु ऊर्जा शिक्षण संस्था

(परमाण् ऊर्जा विभाग का स्वायत्त निकाय, भारत सरकार)

#### ATOMIC ENERGY EDUCATION SOCIETY

(An autonomous body under Department of Atomic Energy, Govt. of India)

# XI - Accountancy Rule of Debit & Credit (Module 2 of 2)

# Classification of Accounts





#### **GOLDEN RULES OF ACCOUNTS**

# **ACCOUNTS**



DEBIT THE RECEIVER

DEBIT WHICH COMES IN

DEBIT ALL EXPENSES & LOSSES

CREDIT THE GIVER

CREDIT WHICH GOES OUT

CREDIT ALL INCOME & GAINS

### MODERN RULES OF ACCOUNTING

| NAME OF THE ACCOUNT | RULE FOR DEBIT | RULE FOR CREDIT |
|---------------------|----------------|-----------------|
| ASSET ACCOUNT       | INCREASE       | DECREASE        |
| EXEPNSE ACCOUNT     | INCREASE       | DECREASE        |
| CAPITAL ACCOUNT     | DECREASE       | INCREASE        |
| INCOME ACCOUNT      | DECREASE       | INCREASE        |
| LIABILITIES ACCOUNT | DECREASE       | INCREASE        |

# RULES OF DEBIT AND CREDIT