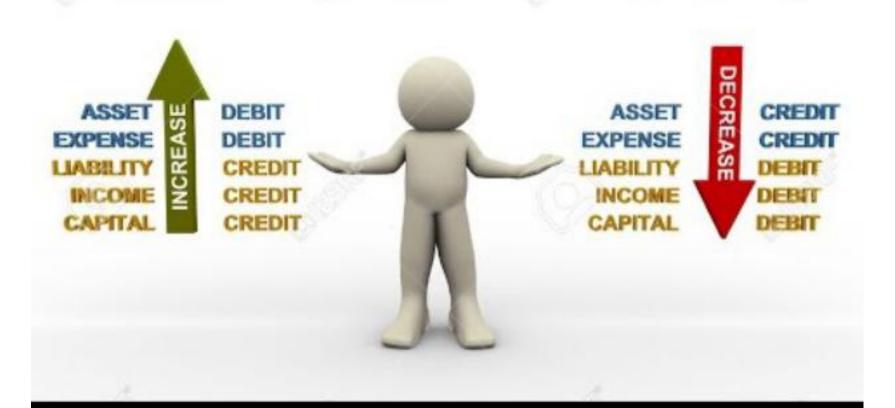

### MODERN RULES OF ACCOUNTING

| NAME OF THE ACCOUNT | RULE FOR DEBIT | RULE FOR CREDIT |
|---------------------|----------------|-----------------|
| ASSET ACCOUNT       | INCREASE       | DECREASE        |
| EXEPNSE ACCOUNT     | INCREASE       | DECREASE        |
| CAPITAL ACCOUNT     | DECREASE       | INCREASE        |
| INCOME ACCOUNT      | DECREASE       | INCREASE        |
| LIABILITIES ACCOUNT | DECREASE       | INCREASE        |

# RULES OF DEBIT AND CREDIT