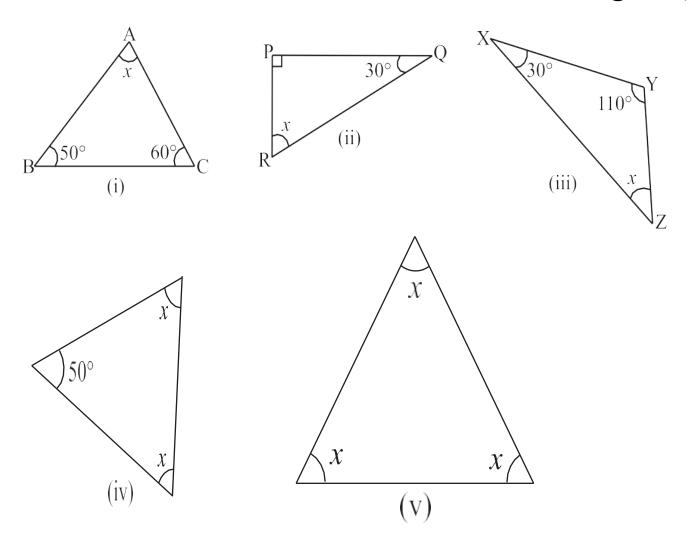

25°. Find the measure of the other interior opposite angle.
- 2. The two interior opposite angles of an exterior angle of a triangle are 60° and 80°. find the measure of the exterior angle.
- 3. Can The exterior angle of a triangle be a straight angle?

# 4. Find the value of the unknown exterior angle x in each of the following.



#### Question no. 4 continued



# 5. Find the value of the unknown interior angle x in the following figures:



- 6. Two angles of a triangle are 30° and 80°. find the third angle.
- 7. One of the angles of a triangle is 80° and the other two angles are equal. Find the measure of each of the equal angles.
  - 8. The three angles of a triangle are in the ratio 1:2:1. Find all the angles of the triangle.

#### 9. Find the value of x in the following diagrams:



## 10. Find the value of x.