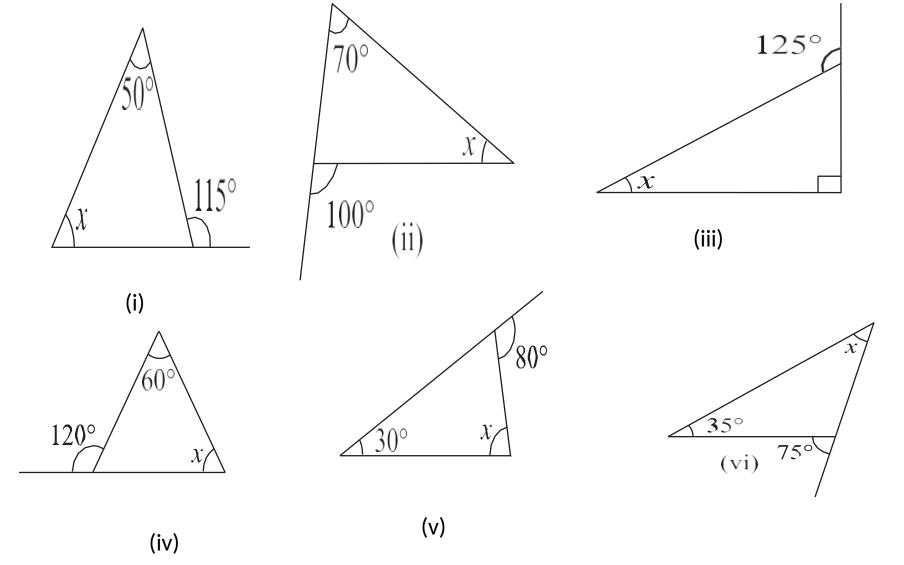

# 5. Find the value of the unknown interior angle x in the following figures:

- 6. Two angles of a triangle are 30° and 80°. find the third angle.
- 7. One of the angles of a triangle is 80° and the other two angles are equal. Find the measure of each of the equal angles.
  - 8. The three angles of a triangle are in the ratio 1:2:1. Find all the angles of the triangle.