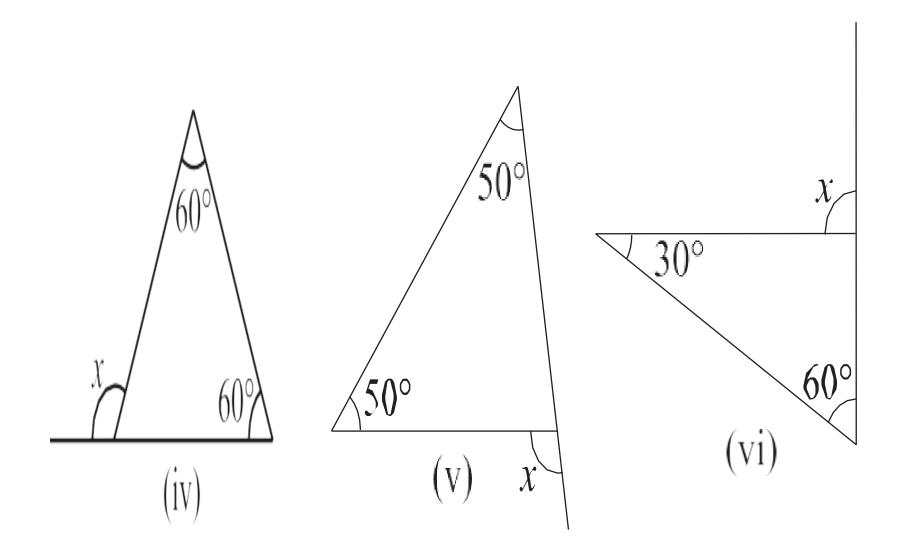

### Worksheet -2

- 1. An exterior angle of a triangle is of measure 70° and one of its interior opposite angles is of measure25°. Find the measure of the other interior opposite angle.
- 2. The two interior opposite angles of an exterior angle of a triangle are 60° and 80°. find the measure of the exterior angle.
- 3. Can The exterior angle of a triangle be a straight angle?

# 4. Find the value of the unknown exterior angle x in each of the following.



#### Question no. 4 continued



# 5. Find the value of the unknown interior angle x in the following figures:



- 6. Two angles of a triangle are 30° and 80°. find the third angle.
- 7. One of the angles of a triangle is 80° and the other two angles are equal. Find the measure of each of the equal angles.
  - 8. The three angles of a triangle are in the ratio 1:2:1. Find all the angles of the triangle.

#### 9. Find the value of x in the following diagrams:



## 10. Find the value of x.