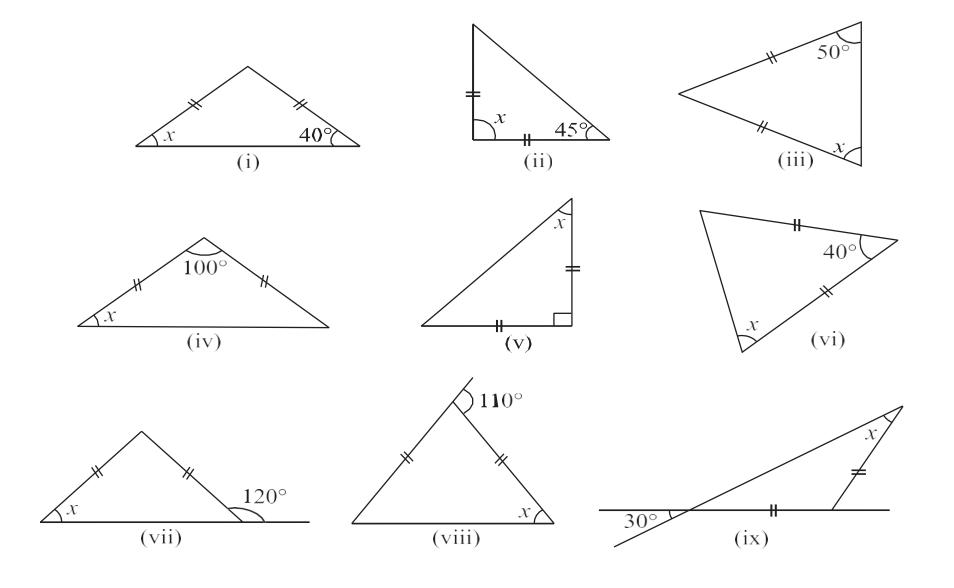

# 5. Find the value of the unknown interior angle x in the following figures:

- 6. Two angles of a triangle are 30° and 80°. find the third angle.
- 7. One of the angles of a triangle is 80° and the other two angles are equal. Find the measure of each of the equal angles.
  - 8. The three angles of a triangle are in the ratio 1:2:1. Find all the angles of the triangle.