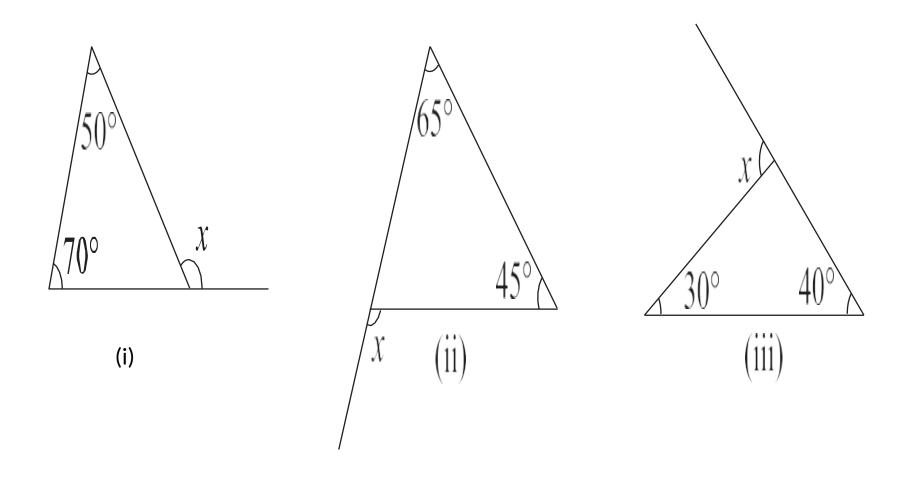

### Worksheet -2

- 1. An exterior angle of a triangle is of measure 70° and one of its interior opposite angles is of measure25°. Find the measure of the other interior opposite angle.
- 2. The two interior opposite angles of an exterior angle of a triangle are 60° and 80°. find the measure of the exterior angle.
- 3. Can The exterior angle of a triangle be a straight angle?

# 4. Find the value of the unknown exterior angle x in each of the following.



#### Question no. 4 continued



# 5. Find the value of the unknown interior angle x in the following figures:



- 6. Two angles of a triangle are 30° and 80°. find the third angle.
- 7. One of the angles of a triangle is 80° and the other two angles are equal. Find the measure of each of the equal angles.
  - 8. The three angles of a triangle are in the ratio 1:2:1. Find all the angles of the triangle.

#### 9. Find the value of x in the following diagrams:



## 10. Find the value of x.